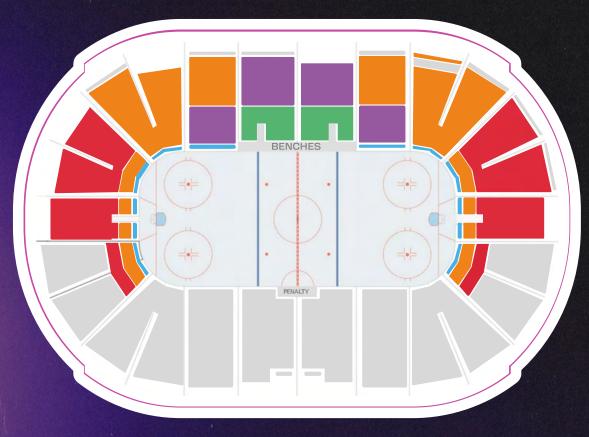

### XCEL ENERGY CENTER

| CATEGORY     | PACK A<br>6 GAMES (PLUS TAXES) | PACK B<br>6 GAMES (PLUS TAXES) |
|--------------|--------------------------------|--------------------------------|
| <b>ROW 1</b> | \$342                          | \$342                          |
| CENTER ICE   | \$251                          | \$251                          |
| SIDES        | \$194                          | \$194                          |
| CORNERS      | \$143                          | \$143                          |
| <b>ENDS</b>  | \$115                          | \$115                          |